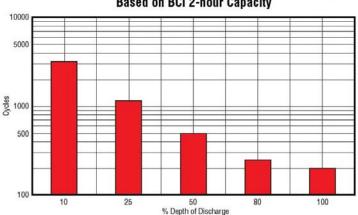

#### AGM Cycle Life vs Depth of Discharge at +25°C (77°F) Based on BCI 2-hour Capacity